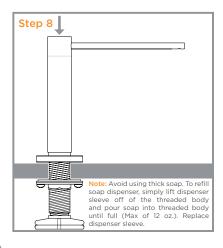

# THEGALLEY TAP.

Soap Dispenser Installation Guide

### Parts Included



# Required Tool



## Installation

















# The Galley Tap - Limited Lifetime Warranty

#### GALLEY TAP LIMITED LIFETIME MECHANICAL WARRANTY —

Seller provides a Limited Lifetime Mechanical Warranty. Seller warrants its products, installed in a residential application, to be free from manufacturing defects in materials and workmanship under normal usage for the useful life of the product. This Limited Lifetime Mechanical Warranty is subject to the warranty conditions and limitations as set forth below.

#### 2. GALLEY TAP LIMITED LIFETIME FINISH WARRANTY -

Seller provides a Limited Lifetime Finish Warranty. For the following Finishes: Polished Stainless Steel, Matte Stainless Steel, PVD Satin Black Stainless Steel, PVD Gun Metal Gray™ Stainless Steel, PVD Polished Rose Gold Stainless Steel and PVD Brushed Gold Stainless Steel,