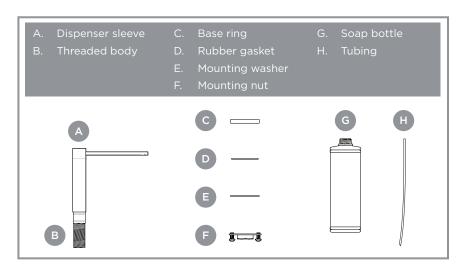

# THEGALLEY TAP.

Soap Dispenser Installation Guide

### Parts Included



# Required Tool



## Installation

















# The Galley Tap - Limited Lifetime Warranty

#### GALLEY TAP LIMITED LIFETIME MECHANICAL WARRANTY —

Seller provides a Limited Lifetime Mechanical Warranty. Seller warrants its products, installed in a residential application, to be free from manufacturing defects in materials and workmanship under normal usage for the useful life of the product. This Limited Lifetime Mechanical Warranty is subject to the warranty conditions and limitations as set forth below.

#### 2. GALLEY TAP LIMITED LIFETIME FINISH WARRANTY -

Seller provides a Limited Lifetime Finish Warranty. For the following Finishes: Polished Stainless Steel, Matte Stainless Steel, PVD Satin Black Stainless Steel, PVD Gun Metal Gray™ Stainless Steel, PVD Polished Rose Gold St